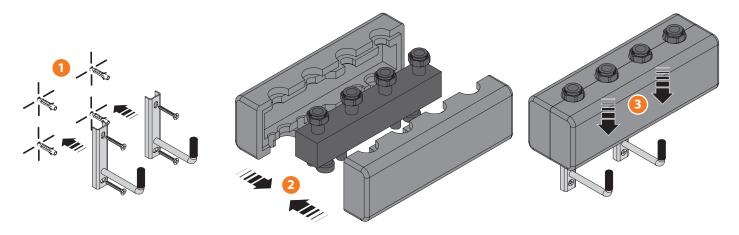

# INSTALLATION

Brackets and gaskets are supplied as standard.

Connection adapters for GM and GR units shall be purchased separately.

Max water flow-rate: 4500 l/h
Max power: (ΔT 15 K): 78 kW.