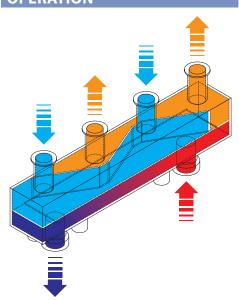

### **OPERATION**

The manifold consists in a steel body with Ø 1" 1/2 M hydraulic connections on the boiler side and 1" 1/2 F on the system side.

The heat generator is connected to the bottom, whereas 2 hydraulic units can be connected to the secondary circuit on the top through specific adapters. The manifold is equipped with PPE insulating shell to prevent condensation and minimise heat loss.