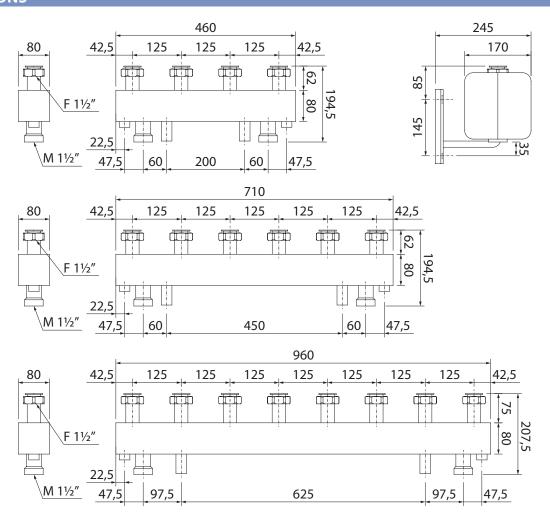

eparator.

Their easy installation helps the arrangement of the boiler room. The unit can be connected directly with the boiler or with the chiller if they are equipped with their own circulation pump.

The manifold consists in a steel body with Ø 1" 1/2 M hydraulic connections on the boiler side and 1" 1/2 F on the system side.

The heat generator is connected to the bottom, whereas 2 hydraulic units can be connected to the secondary circuit on the top through specific adapters. The manifold is equipped with PPE insulating shell to prevent condensation and minimise heat loss.

Brackets and gaskets are supplied as standard.

Connection adapters for GM and GR units shall be purchased separately.

Max water flow-rate: 4500 l/h
Max power: (ΔT 15 K): 78 kW.

### **OPERATION**



# DIMENSIONS



# **INSTALLATION SHEET**



| Nr. | Description                                                           |
|-----|-----------------------------------------------------------------------|
| 1   | Water inlet from water production source M 1 $\frac{1}{2}$ "          |
| 2   | Water outlet to water production source M 1 ½"                        |
| 3   | Connections for installation of sensors and filling/draining tap F ½" |
| 4   | Wall mounting plugs                                                   |
| 5   | System water supply F 1 1/2"                                          |
| 6   | System water return F 1 ½"                                            |
| 7   | Insulating shell                                                      |



# INSTALLATION



#### **GENERAL WARNINGS**

CA