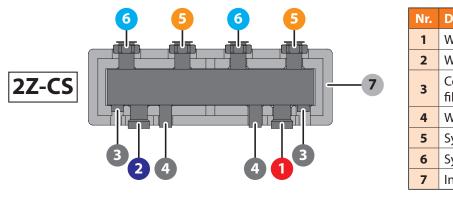

# **INSTALLATION SHEET**

| Nr. | Description                                                           |
|-----|-----------------------------------------------------------------------|
| 1   | Water inlet from water production source M 1 $\frac{1}{2}$ "          |
| 2   | Water outlet to water production source M 1 ½"                        |
| 3   | Connections for installation of sensors and filling/draining tap F ½" |
| 4   | Wall mounting plugs                                                   |
| 5   | System water supply F 1 1/2"                                          |
| 6   | System water return F 1 ½"                                            |
| 7   | Insulating shell                                                      |