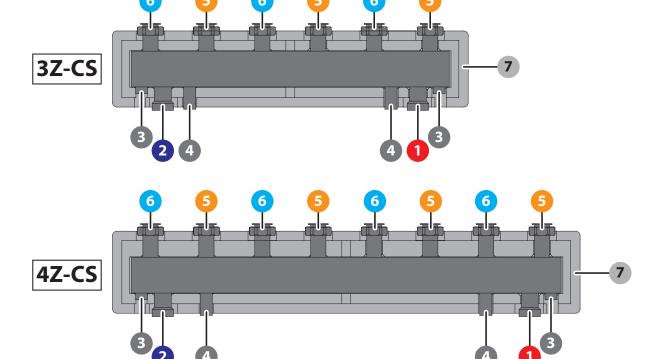

# DIMENSIONS

# **INSTALLATION SHEET**

| Nr. | Description                                                           |
|-----|-----------------------------------------------------------------------|
| 1   | Water inlet from water production source M 1 $\frac{1}{2}$ "          |
| 2   | Water outlet to water production source M 1 ½"                        |
| 3   | Connections for installation of sensors and filling/draining tap F ½" |
| 4   | Wall mounting plugs                                                   |
| 5   | System water supply F 1 1/2"                                          |
| 6   | System water return F 1 ½"                                            |
| 7   | Insulating shell                                                      |